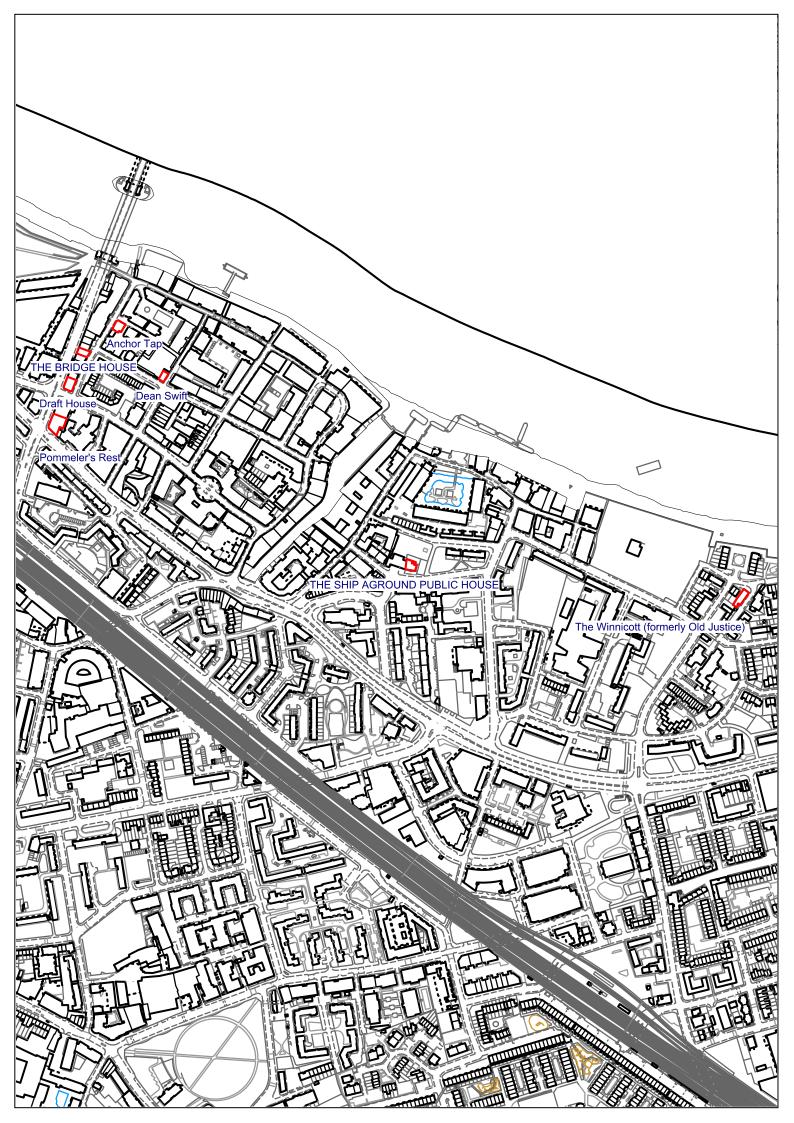

nded) |
| Appendix B | Map of open and closed pubs in Southwark                                                                                                                             |
| Appendix C | Schedule of pubs subject to proposed Article 4 Direction                                                                                                             |
| Appendix D | Maps of public houses subject to proposed Article 4 Direction                                                                                                        |
| Appendix E | Equalities analysis                                                                                                                                                  |

1. Pubs subject to Article 4 Change of Use and Alteration