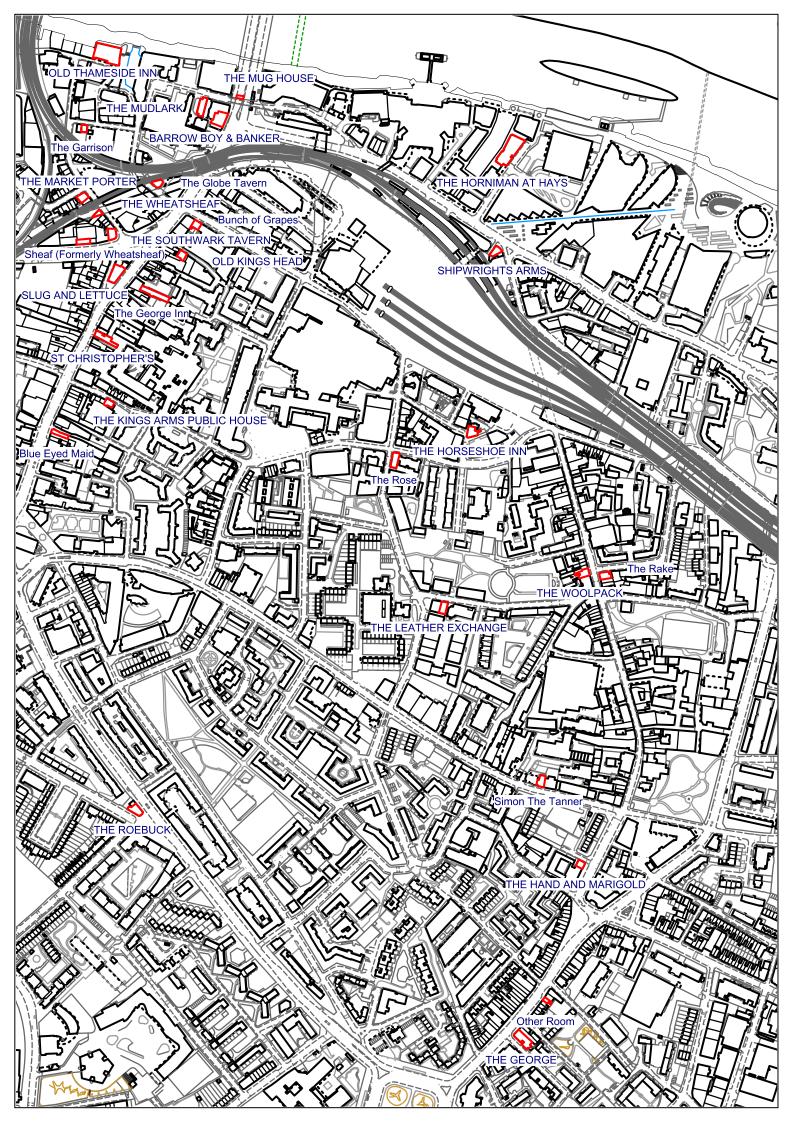

mended) |
| Appendix B | Map of open and closed pubs in Southwark                                                                                                                             |
| Appendix C | Schedule of pubs subject to proposed Article 4 Direction                                                                                                             |
| Appendix D | Maps of public houses subject to proposed Article 4 Direction                                                                                                        |
| Appendix E | Equalities analysis                                                                                                                                                  |

1. Pubs subject to Article 4 Change of Use and Alteration