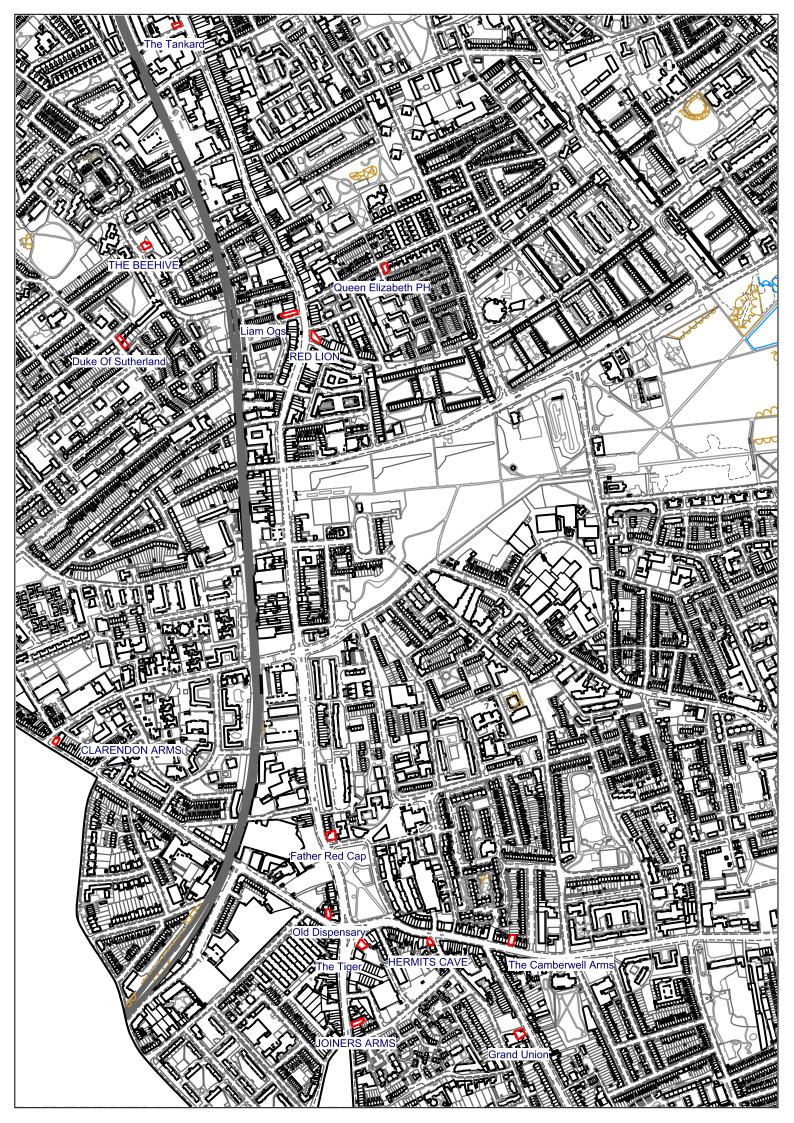

) |
| Appendix B | Map of open and closed pubs in Southwark                                                                                                                             |
| Appendix C | Schedule of pubs subject to proposed Article 4 Direction                                                                                                             |
| Appendix D | Maps of public houses subject to proposed Article 4 Direction                                                                                                        |
| Appendix E | Equalities analysis                                                                                                                                                  |

1. Pubs subject to Article 4 Change of Use and Alteration