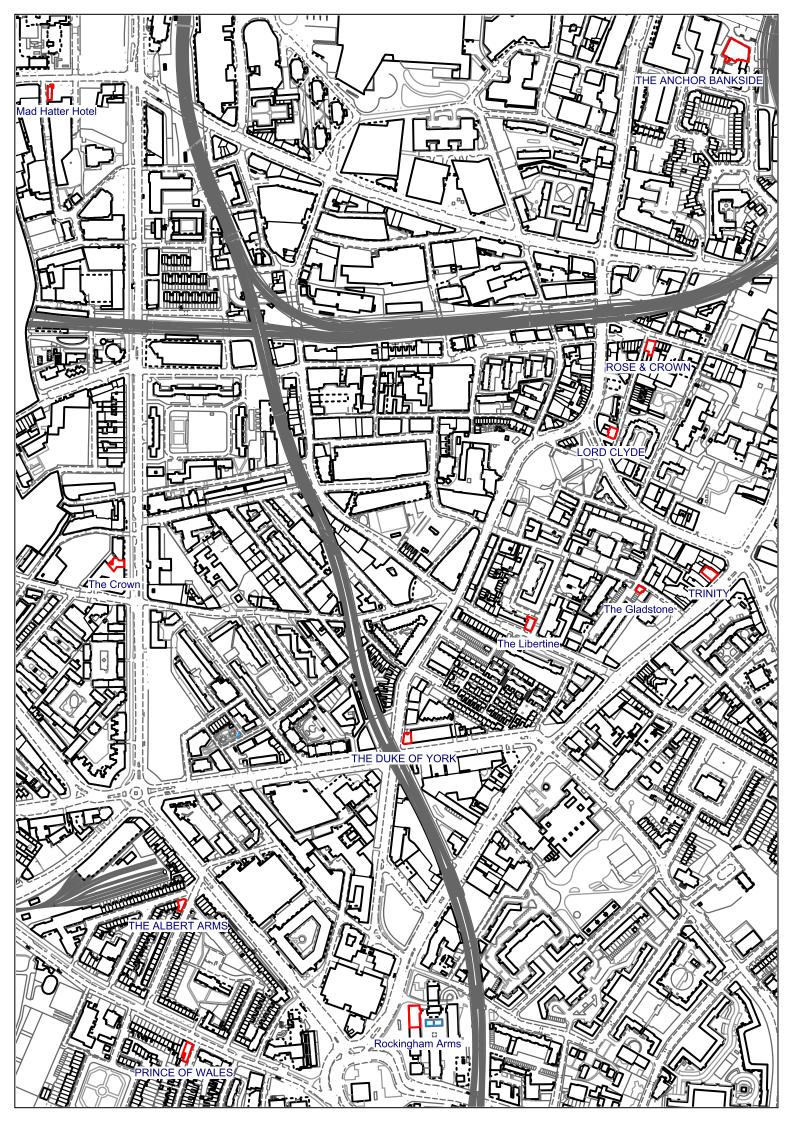

amended) |
| Appendix B | Map of open and closed pubs in Southwark                                                                                                                             |
| Appendix C | Schedule of pubs subject to proposed Article 4 Direction                                                                                                             |
| Appendix D | Maps of public houses subject to proposed Article 4 Direction                                                                                                        |
| Appendix E | Equalities analysis                                                                                                                                                  |

1. Pubs subject to Article 4 Change of Use and Alteration