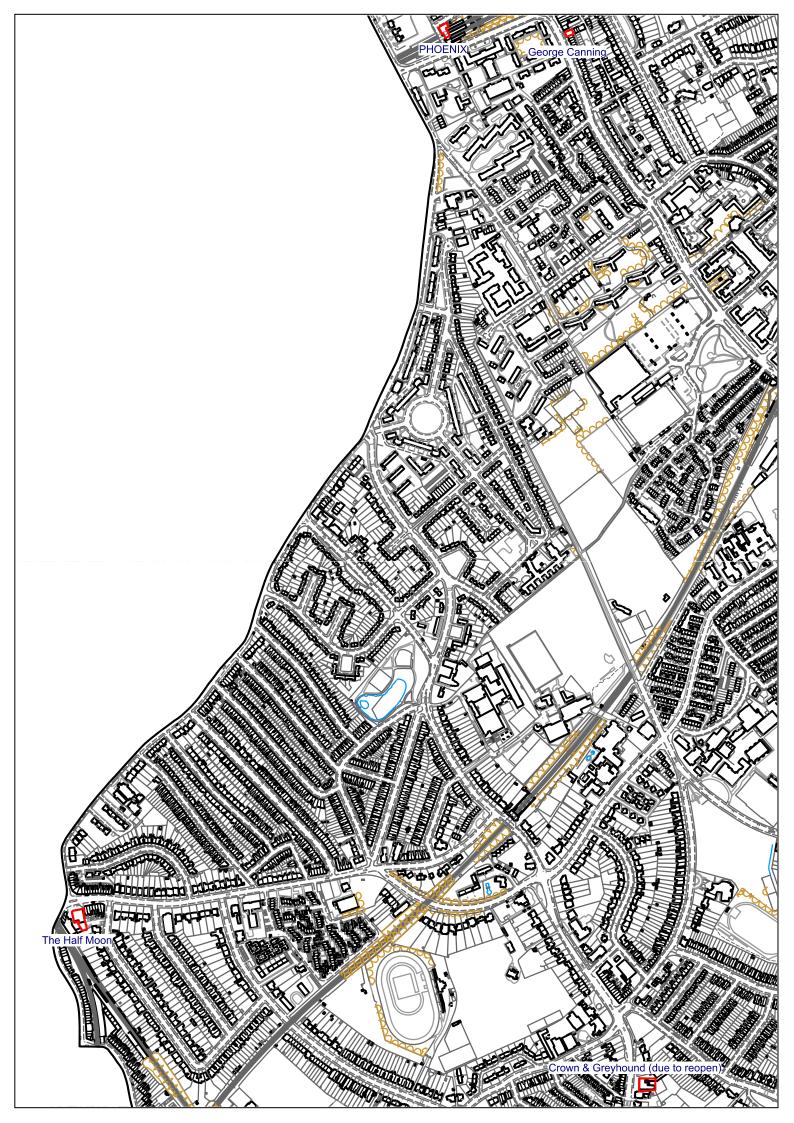

| Appendix B | Map of open and closed pubs in Southwark                                                                                                                             |
| Appendix C | Schedule of pubs subject to proposed Article 4 Direction                                                                                                             |
| Appendix D | Maps of public houses subject to proposed Article 4 Direction                                                                                                        |
| Appendix E | Equalities analysis                                                                                                                                                  |

1. Pubs subject to Article 4 Change of Use and Alteration