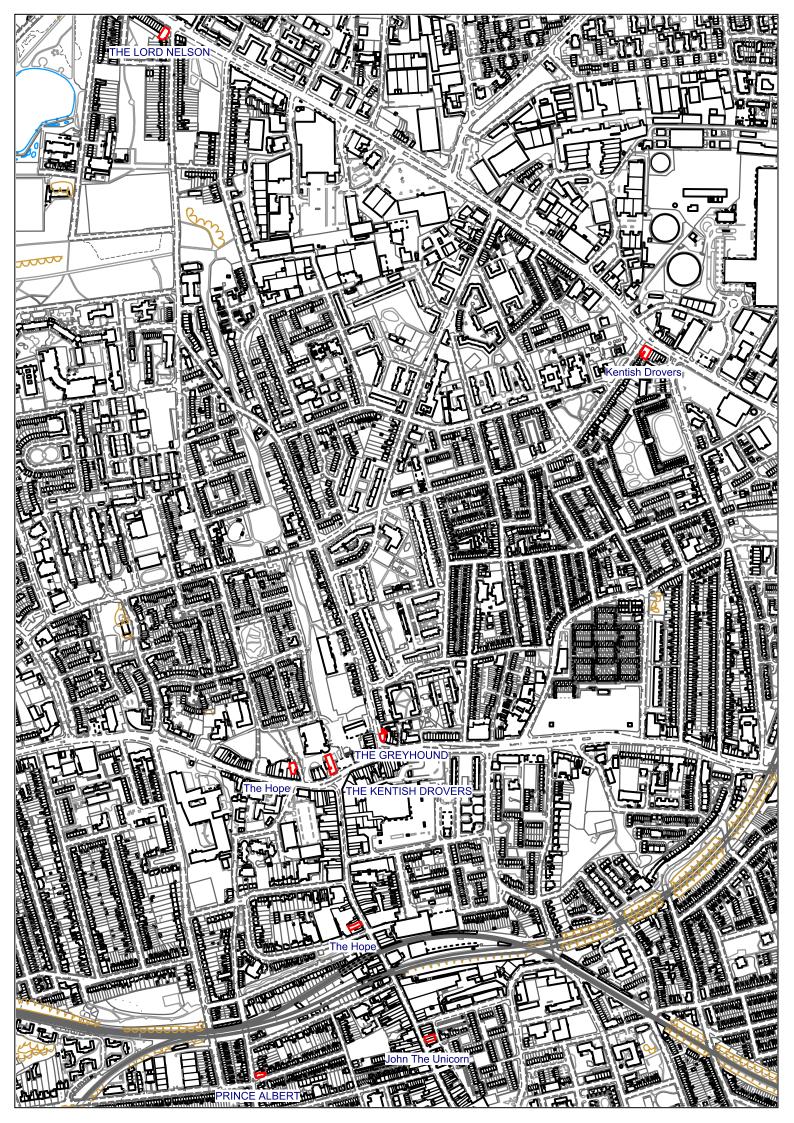

|
| Appendix B | Map of open and closed pubs in Southwark                                                                                                                             |
| Appendix C | Schedule of pubs subject to proposed Article 4 Direction                                                                                                             |
| Appendix D | Maps of public houses subject to proposed Article 4 Direction                                                                                                        |
| Appendix E | Equalities analysis                                                                                                                                                  |

1. Pubs subject to Article 4 Change of Use and Alteration