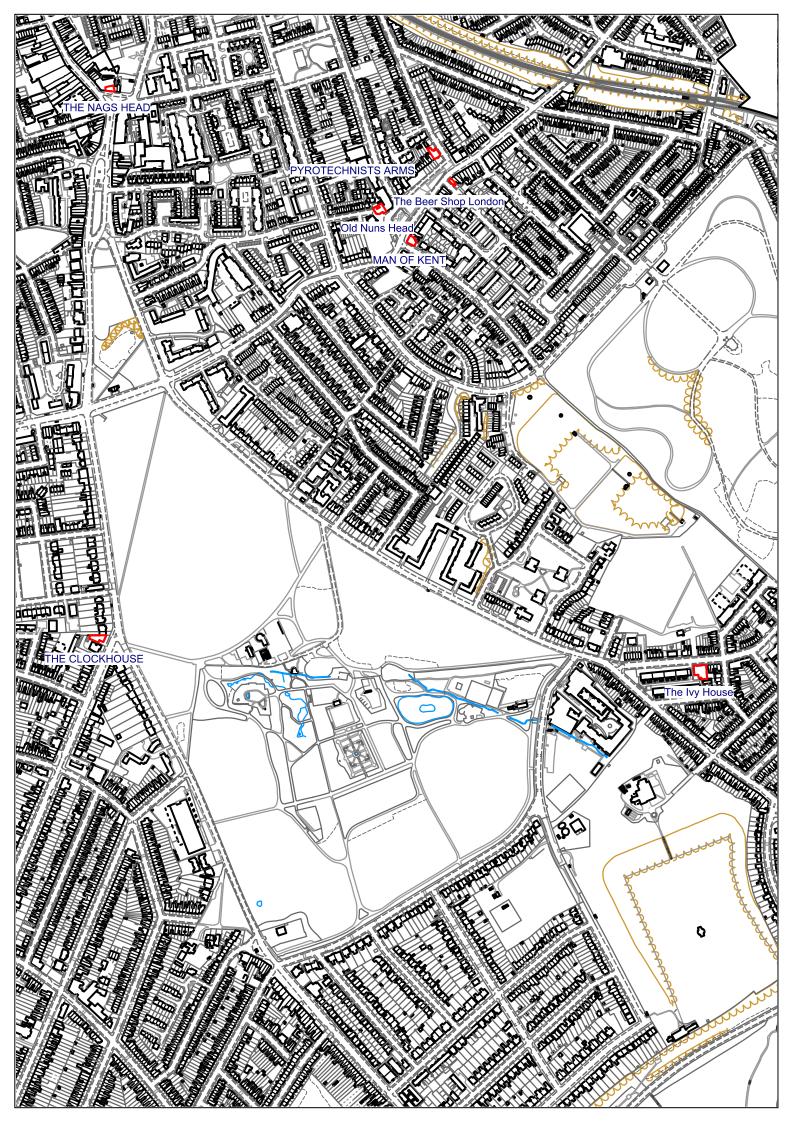

Appendix B | Map of open and closed pubs in Southwark                                                                                                                             |
| Appendix C | Schedule of pubs subject to proposed Article 4 Direction                                                                                                             |
| Appendix D | Maps of public houses subject to proposed Article 4 Direction                                                                                                        |
| Appendix E | Equalities analysis                                                                                                                                                  |

1. Pubs subject to Article 4 Change of Use and Alteration